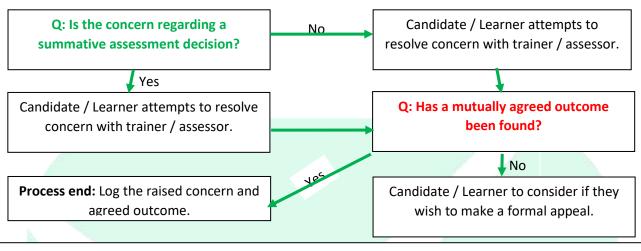

# 5.1 Informal appeal

The candidate/learner should make an attempt to resolve the concern with the trainer who delivered the course, or the assessor that made the assessment decision to come to a mutually agreed outcome.

In the case of a summative assessment decision, i.e. end of course decision, the student can approach the Centre Manager and/or the assessors IQA. No formal appeal will be considered until this informal attempt at resolution has been made. The informal resolution should be made within 1 year of completion of course and assessment decision.

No formal appeal will be considered until this informal attempt at resolution has been made. The informal resolution should be made within 1 year of completion of the course and assessment decision.

# Stage 2 Candidate / Learner makes a written appeal within 12 days of the assessment using the Appeals Form

Appeal is investigated by IQA, who makes a report to the Centre Manager / Lead IQA

Centre Manager / Lead IQA makes an informed decision based on the report and the Candidate / Learner is informed of decision in writing within 5 working days of receipt of the Appeals Form.

# Stage 3

Centre Manager provides learner / candidate with contact information of External Quality Assurer allocated to the centre by the Awarding Organisation.

EQA investigates thoroughly and responds in writing. Any appeals from this are referred in the final case by the Awarding Organisation's Lead EQA who will respond in writing.