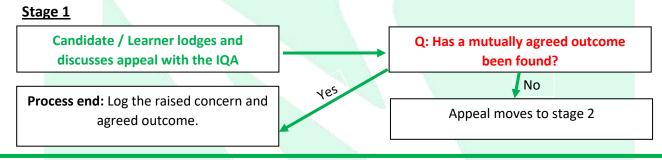

# 5.3 Formal Appeal -Stage One

In the first instance the learner should discuss the reason for the appeal with the assessor or internal quality assurer (if one is present at the assessment) on the day of the assessment (or as soon as possible thereafter).

# 5.4 Formal Appeal - Stage Two

If no satisfactory outcome is reached in stage one, then a written appeal should be made to Immerse Medical Training LTD, within 7 days of the assessment, where a learner appeal form (appx 1) will be issued. Within 7 days of receiving the learner appeal form (appx 1) the learner will formally notify Immerse Medical Training LTD of their appeal via the submission of a completed learner appeal form and the inclusion of any relevant supporting evidence (appx 1).

No formal appeal will be considered until this informal attempt at resolution has been made. The informal resolution should be made within 1 year of completion of the course and assessment decision.