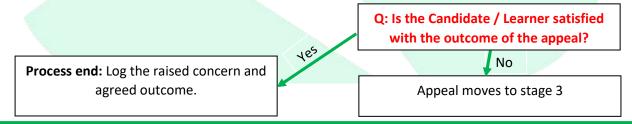

organisation will be informed.

5.5 Formal Appeal – Stage 3

If, upon completion of stage 2 of the appeals process, the learner feels that a satisfactory outcome has still not been reached, then a written appeal should be submitted to the awarding organisation for the relevant award. Contact details for the awarding organisation will be made available to the

learner by the Immerse Medical Training LTD.

The awarding organisation will investigate the matter thoroughly and resound in writing. Evidence

may be requested in writing, in person or by telephone from the leaner during the investigation.

Should the learner be dissatisfied with the outcome of Stage 3, they may request an appeal review by

the awarding organisation's governing body. All necessary details will be provided by Immerse

Medical Training LTD or the awarding body itself.

# Stage 3

Centre Manager provides learner / candidate with contact information of External Quality Assurer allocated to the centre by the Awarding Organisation.

EQA investigates thoroughly and responds in writing. Any appeals from this are referred in the final case by the Awarding Organisation's Lead EQA who will respond in writing.